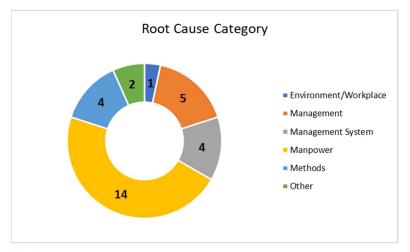

|  |

Health Total From: 2 204 To: 9 000

| Group/Se   | verity:       | Safety - Minor non-compliance |                   |            |           |         |  |  |  |
|------------|---------------|-------------------------------|-------------------|------------|-----------|---------|--|--|--|
| Date       | Incident      |                               | Location Settled  |            | Cost From | То      |  |  |  |
| 2021/01/02 | MVA           |                               | Dalton Processing |            | 5 001     | 25 000  |  |  |  |
| 2021/01/03 | Contamination |                               | Dalton Processing | 2021/01/03 | 50 001    | 100 000 |  |  |  |

Safety Total From: 55 002 To: 125 000

OVERALL TOTAL From: 57 206 To: 134 000













































# Investigations Between 2021/01/01 and 2022/12/31

| 100000000000000000000000000000000000000 |            |            |     |            |              |        | Location   | Comments |
|-----------------------------------------|------------|------------|-----|------------|--------------|--------|------------|----------|
| 28                                      | 2021/01/03 | 2021/01/03 | 458 | 2021/01/03 | Contaminatio | Safety | Dalton Pro |          |

| <b>Investigation Cause</b> | Root Cause         | Root Cause Category   | Туре      |
|----------------------------|--------------------|-----------------------|-----------|
|                            | Lack of knowled ge | Manpower              | Primary   |
|                            | Poor ventilation   | Environment/Workpl