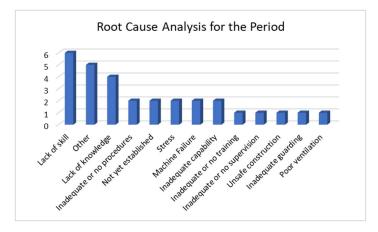

000 |  |  |  |  |

Health Total From: 2 204 To: 9 000

| Group/Se   | verity:       | Safety - Minor non-compliance |                   |            |           |         |  |  |  |
|------------|---------------|-------------------------------|-------------------|------------|-----------|---------|--|--|--|
| Date       | Incident      |                               | Location Settled  |            | Cost From | То      |  |  |  |
| 2021/01/02 | MVA           |                               | Dalton Processing |            | 5 001     | 25 000  |  |  |  |
| 2021/01/03 | Contamination |                               | Dalton Processing | 2021/01/03 | 50 001    | 100 000 |  |  |  |

Safety Total From: 55 002 To: 125 000

OVERALL TOTAL From: 57 206 To: 134 000













































# Investigations Between 2021/01/01 and 2022/12/31

| 100000000000000000000000000000000000000 |            |            |     |            |              |        | Location   | Comments |
|-----------------------------------------|------------|------------|-----|------------|--------------|--------|------------|----------|
| 28                                      | 2021/01/03 | 2021/01/03 | 458 | 2021/01/03 | Contaminatio | Safety | Dalton Pro |          |

| <b>Investigation Cause</b> | Root Cause         | Root Cause Category   | Туре      |
|----------------------------|--------------------|-----------------------|-----------|
|                            | Lack of knowled ge | Manpower              | Primary   |
|                            | Poor ventilation   | Enviro