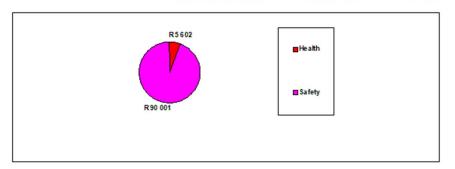

Health Total From: 2 204 To: 9 000

| Group/Se   | verity:       | Safety - Minor non-compliance |                   |            |           |         |  |  |  |
|------------|---------------|-------------------------------|-------------------|------------|-----------|---------|--|--|--|
| Date       | Incident      |                               | Location Settled  |            | Cost From | То      |  |  |  |
| 2021/01/02 | MVA           |                               | Dalton Processing |            | 5 001     | 25 000  |  |  |  |
| 2021/01/03 | Contamination |                               | Dalton Processing | 2021/01/03 | 50 001    | 100 000 |  |  |  |

Safety Total From: 55 002 To: 125 000

OVERALL TOTAL From: 57 206 To: 134 000