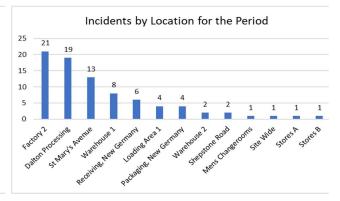

2 000 |  |  |  |  |

Health Total From: 2 204 To: 9 000

| Group/Se   | verity:       | Safety - Minor non-compliance |                   |            |           |         |  |  |  |
|------------|---------------|-------------------------------|-------------------|------------|-----------|---------|--|--|--|
| Date       | Incident      |                               | Location Settled  |            | Cost From | То      |  |  |  |
| 2021/01/02 | MVA           |                               | Dalton Processing |            | 5 001     | 25 000  |  |  |  |
| 2021/01/03 | Contamination |                               | Dalton Processing | 2021/01/03 | 50 001    | 100 000 |  |  |  |

Safety Total From: 55 002 To: 125 000

OVERALL TOTAL From: 57 206 To: 134 000













































# Investigations Between 2021/01/01 and 2022/12/31

| 100000000000000000000000000000000000000 |            |            |     |            |              |        | Location   | Comments |
|-----------------------------------------|------------|------------|-----|------------|--------------|--------|------------|----------|
| 28                                      | 2021/01/03 | 2021/01/03 | 458 | 2021/01/03 | Contaminatio | Safety | Dalton Pro |          |

| <b>Investigation Cause</b> | Root Cause         | Root Cause Category   | Туре      |
|----------------------------|--------------------|-----------------------|-----------|
|                            | Lack of knowled ge | Manpower              | Primary   |
|                            | Poor ventilation   | Envi