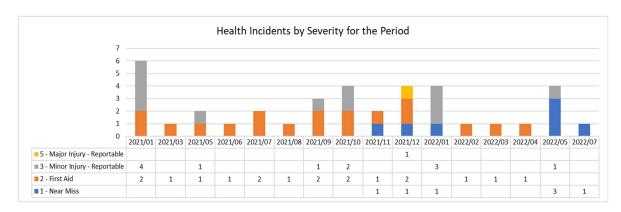

# **Incidents Per Incident Group**

Williams Holdings All Companies

For the Period: 2021/01/01 To: 2021/11/30

| Group/Sev  | verity:    | Health - M | linor Injury - Reportable    |            |                                                                  |  |
|------------|------------|------------|------------------------------|------------|------------------------------------------------------------------|--|
| Date       | Incident   |            | Location Settled             |            | Details                                                          |  |
| 2021/01/03 | Sprain     |            | Dalton Processing 2021/01/03 |            | Gabriela tripped on wet floor and sprained her ankle on landing. |  |
| 2021/01/06 | Laceration |            | Dalton Processing 20         |            | Cut finger on right hand whilst assembling equipment.            |  |
| 2021/01/10 | Strain     |            | Dalton Processing 2          |            | Strained back during underground shift.                          |  |
| 2021/01/16 | Sprain     |            | Dalton Processing            | 2021/01/16 |                                                                  |  |

## **Incidents Per Incident Group With Rated Values**

Williams Holdings All Companies

For the Period: 2021/01/01 To: 2021/01/31

| Group/Se   | verity:    | Health - Minor Injury - Reportable |                      |            |           |       |  |  |  |  |
|------------|------------|------------------------------------|----------------------|------------|-----------|-------|--|--|--|--|
| Date       | Incident   |                                    | Location             | Settled    | Cost From | То    |  |  |  |  |
| 2021/01/03 | Sprain     |                                    | Dalton Processing    | 2021/01/03 | 501       | 2 000 |  |  |  |  |
| 2021/01/06 | Laceration |                                    | Dalton Processing    | 2021/01/06 | 100       | 500   |  |  |  |  |
| 2021/01/10 | Strain     |                                    | Dalton Processing    | 2021/01/10 | 501       | 2 000 |  |  |  |  |
| 2021/01/16 | Sprain     |                                    | Dalton Processing 20 |            | 501       | 2 000 |  |  |  |  |
| 2021/01/20 | 100        |                                    | Dalton Processing    | 2021/01/20 | 100       | 500   |  |  |  |  |
| 2021/01/26 | Laceration |                                    | Dalton Processing    | 2021/01/26 | 501       | 2 000 |  |  |  |  |