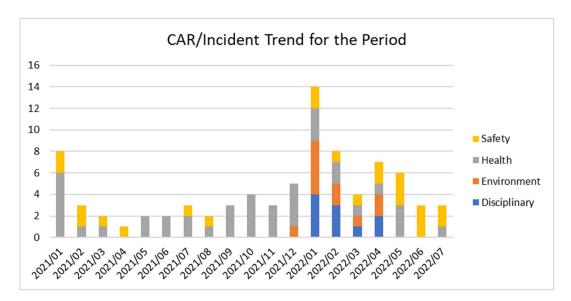

# **Incidents Per Incident Group**

Williams Holdings All Companies

For the Period: 2021/01/01 To: 2021/11/30

| Group/Sev  | verity:    | Health - M | linor Injury - Reportable    |            |                                                                  |  |
|------------|------------|------------|------------------------------|------------|------------------------------------------------------------------|--|
| Date       | Incident   |            | Location Settled             |            | Details                                                          |  |
| 2021/01/03 | Sprain     |            | Dalton Processing 2021/01/03 |            | Gabriela tripped on wet floor and sprained her ankle on landing. |  |
| 2021/01/06 | Laceration |            | Dalton Processing 20         |            | Cut finger on right hand whilst assembling equipment.            |  |
| 2021/01/10 | Strain     |            | Dalton Processing 2          |            | Strained back during underground shift.                          |  |
| 2021/01/16 | Sprain     |            | Dalton Processing            | 2021/01/16 |                                                                  |  |

## **Incidents Per Incident Group With Rated Values**

Williams Holdings All Companies

For the Period: 2021/01/01 To: 2021/01/31

| Group/Se   | verity:    | Health - Minor Injury - Reportable |                      |            |           |       |  |  |  |  |
|------------|------------|------------------------------------|----------------------|------------|-----------|-------|--|--|--|--|
| Date       | Incident   |                                    | Location             | Settled    | Cost From | То    |  |  |  |  |
| 2021/01/03 | Sprain     |                                    | Dalton Processing    | 2021/01/03 | 501       | 2 000 |  |  |  |  |
| 2021/01/06 | Laceration |                                    | Dalton Processing    | 2021/01/06 | 100       | 500   |  |  |  |  |
| 2021/01/10 | Strain     |                                    | Dalton Processing    | 2021/01/10 | 501       | 2 000 |  |  |  |  |
| 2021/01/16 | Sprain     |                                    | Dalton Processing 20 |            | 501       | 2 000 |  |  |  |  |
| 2021/01/20 | 100        |                                    | Dalton Processing    | 2021/01/20 | 100       | 500   |  |  |  |  |
| 2021/01/26 | Laceration |                                    | Dalton Processing    | 2021/01/26 | 501       | 2 000 |  |  |  |  |