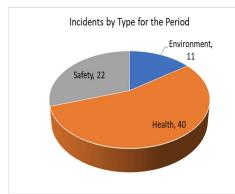

| 2 000 |  |  |  |  |

Health Total From: 2 204 To: 9 000

| Group/Se   | verity:       | Safety - Minor non-compliance |                   |            |           |         |  |  |  |
|------------|---------------|-------------------------------|-------------------|------------|-----------|---------|--|--|--|
| Date       | Incident      |                               | Location Settled  |            | Cost From | То      |  |  |  |
| 2021/01/02 | MVA           |                               | Dalton Processing |            | 5 001     | 25 000  |  |  |  |
| 2021/01/03 | Contamination |                               | Dalton Processing | 2021/01/03 | 50 001    | 100 000 |  |  |  |

Safety Total From: 55 002 To: 125 000

OVERALL TOTAL From: 57 206 To: 134 000













































# Investigations Between 2021/01/01 and 2022/12/31

| 100000000000000000000000000000000000000 |            |            |     |            |              |        | Location   | Comments |
|-----------------------------------------|------------|------------|-----|------------|--------------|--------|------------|----------|
| 28                                      | 2021/01/03 | 2021/01/03 | 458 | 2021/01/03 | Contaminatio | Safety | Dalton Pro |          |

| <b>Investigation Cause</b> | Root Cause         | Root Cause Category   | Туре      |
|----------------------------|--------------------|-----------------------|-----------|
|                            | Lack of knowled ge | Manpower              | Primary   |
|                            | Poor ventilation   | En