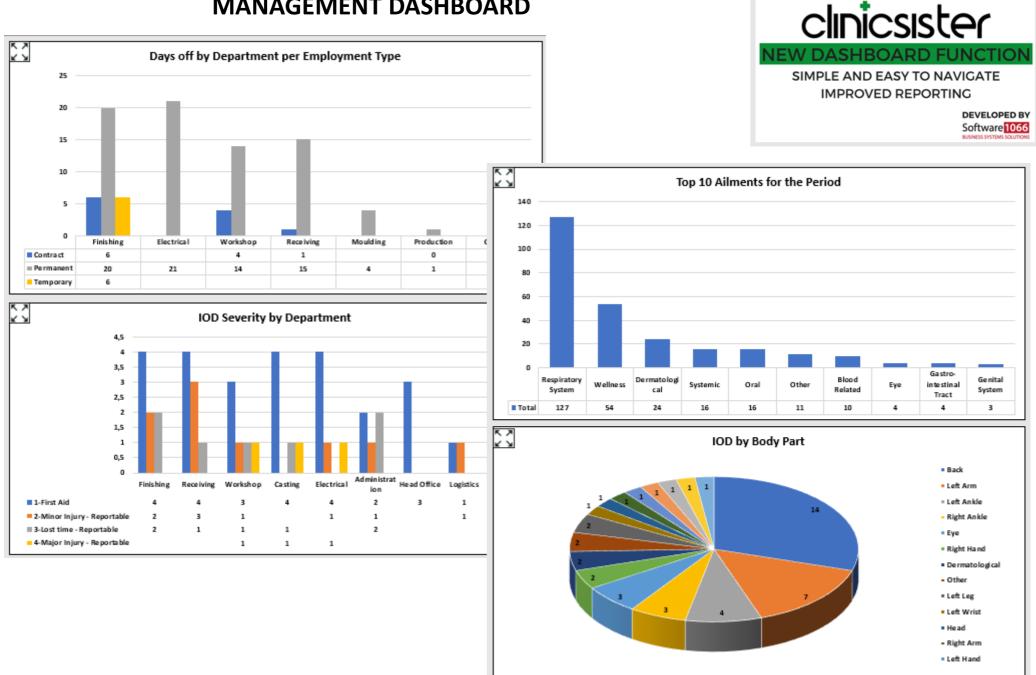

## MANAGEMENT DASHBOARD



## MANAGEMENT DASHBOARD clinicsister **NEW DASHBOARD FUNCTION** SIMPLE AND EASY TO NAVIGATE к Х К У Medicals Done by Department IMPROVED REPORTING 25 DEVELOPED BY 20 Software 1066 BUSINESS SYSTEMS SOLUTION 15 10 5 57 0 Activity Trend **K** X Periodic Wellne ss Pre Employment Administration 22 3 180 1 Canteen 160 8 1 Electrical 140 Head Office 5 23 3 Logistics 5 120 3 Moulding 100 6 1 1 Preparation 80 Production 2 60 Receiving 23 ■ Workshop 22 3 2 ΔĤ 20 Κ2 0 Fitness Levels by Medicals Done ĸх Worksho Administr Pre parati He ad Productio Finishing Casting Logistics Receiving Electrical Moulding Canteen Office ation n р on 160 28 27 35 24 9 8 5 3 2 1 68 39 Sick Note 140 17 14 11 8 8 9 11 2 1 1 40 53 34 25 28 35 15 7 5 3 69 8 120 K ( 100 XX Primary Health Consultations by Department 80 70 60