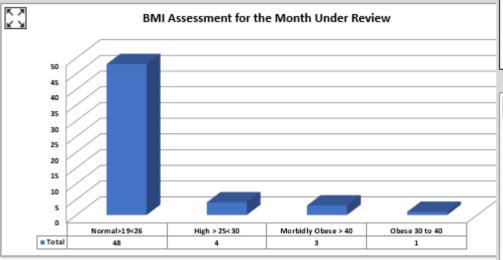

BOARD





# CLINICIAN DASHBOARD CHRONICS DASHBOARD



# CLINICIAN DASHBOARD SICK LEAVE DASHBOARD



### CLINICIAN DASHBOARD IOD DASHBOARD





Software 1066

# CLINICIAN DASHBOARD OCCUPATIONAL HEALTH DASHBOARD





DEVELOPED BY Software 1066





#### **CLINICIAN DASHBOARD MONITORING DASHBOARD**



**DEVELOPED BY** Software 1066



|  |          | 0         | 0,5 | 1 | 1,5     | 2  | 2,5 | 3        |   |  |
|--|----------|-----------|-----|---|---------|----|-----|----------|---|--|
|  |          | Logistics |     |   | Ca stir | ng |     | Workshop |   |  |
|  | ≡ Lung   |           | 1   |   | 1       |    |     | 1        |   |  |
|  | ■ Vision | 1         |     |   | 1       |    |     |          |   |  |
|  | ■ Audio  |           | 3   |   | 1       |    |     |          | Т |  |