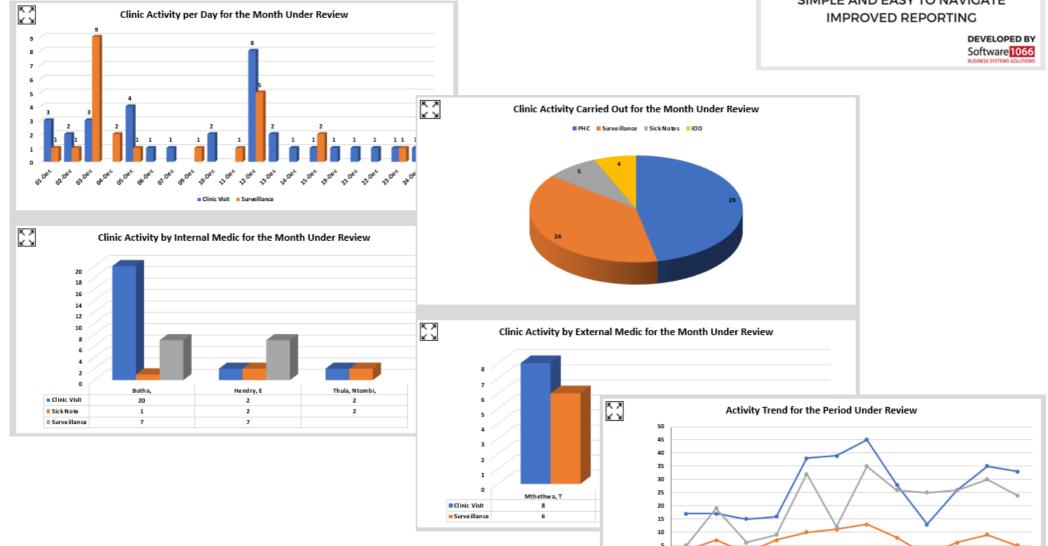

# CLINICIAN DASHBOARD CLINIC ACTIVITY DASHBOARD

2020/01 2020/02 2020/03 2020/04 2020/05 2020/06 2020/07 2020/08 2020/09 2020/10 2020/11 2020/12

Clinic Visit

-Sick Note

Surve Illance