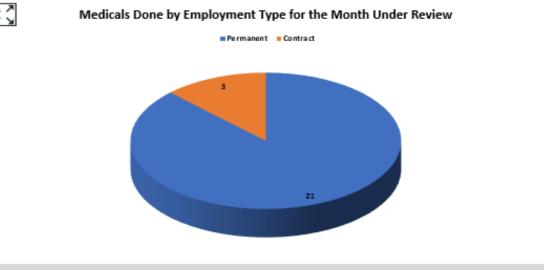

# CLINICIAN DASHBOARD CLINIC ACTIVITY DASHBOARD



2020/01 2020/02 2020/03 2020/04 2020/05 2020/06 2020/07 2020/08 2020/09 2020/10 2020/11 2020/12



Clinic Visit

-Sick Note

Surve Illance

#### **CLINICIAN DASHBOARD** PHC DASHBOARD





# CLINICIAN DASHBOARD CHRONICS DASHBOARD



# CLINICIAN DASHBOARD SICK LEAVE DASHBOARD



### CLINICIAN DASHBOARD IOD DASHBOARD





Software 1066

# CLINICIAN DASHBOARD OCCUPATIONAL HEALTH DASHBOARD





DEVELOPED BY Software 1066





#### **CLINICIAN DASHBOARD MONITORING DASHBOARD**



**DEVELOPED BY** Software 1066



|  |          | 0         | 0,5 | 1 | 1,5     | 2  | 2,5 | 3        |   |  |
|--|----------|-----------|-----|---|---------|----|-----|----------|---|--|
|  |          | Logistics |     |   | Ca stir | ng |     | Workshop |   |  |
|  | ≡ Lung   |           | 1   |   | 1       |    |     | 1        |   |  |
|  | ■ Vision | 1         |     |   | 1       |    |     |          |   |  |
|  | ■ Audio  |           | 3   |   | 1       |    |     |          | Т |  |