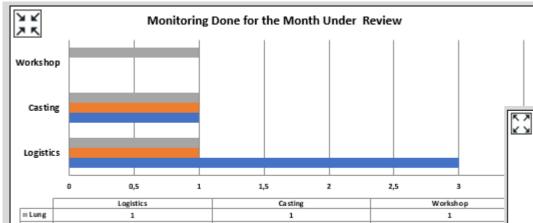

#### **CLINICIAN DASHBOARD MONITORING DASHBOARD**

**DEVELOPED BY** Software 1066

|  |          | 0         | 0,5 | 1 | 1,5     | 2  | 2,5 | 3        |   |  |
|--|----------|-----------|-----|---|---------|----|-----|----------|---|--|
|  |          | Logistics |     |   | Ca stir | ng |     | Workshop |   |  |
|  | ≡ Lung   |           | 1   |   | 1       |    |     | 1        |   |  |
|  | ■ Vision | 1         |     |   | 1       |    |     |          |   |  |
|  | ■ Audio  |           | 3   |   | 1       |    |     |          | Т |  |